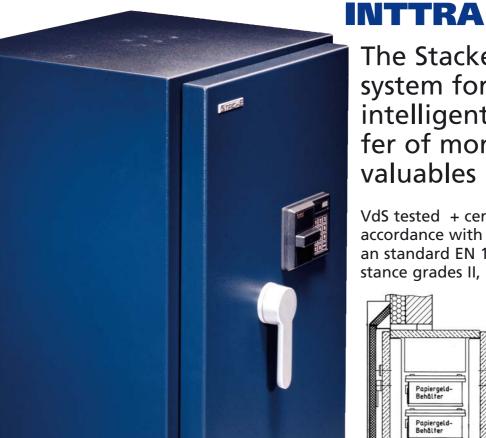

## **Euroline transfer safes**

The Stacke system for the intelligent transfer of money and valuables

VdS tested + certified in accordance with the European standard EN 1143-1. Resistance grades II, III

Made in Germany, highly qualified work in production and by skilled staff.

## EL 50. (80.)110/130 **CTS ECS HS**

External dimensions: 800 x 550 x 692 mm (hxwxd) Internal dimensions: 700 x 450 x 443 mm (hxwxd) Weight: approx. 424 kg, volume: approx. 130 l

|  | Characte-<br>ristics and<br>technical<br>features: | System design in 2 sizes, transfer doors on both<br>sides. Only 50 mm thick, therefore optimal useful<br>space and lowest-possible weight. Available as an<br>"indoor" or optionally as an "outdoor" version with<br>weather-proof wall connection and insulated outsi-<br>de wall door, zinc-coated, varnish-coated. |
|--|----------------------------------------------------|-----------------------------------------------------------------------------------------------------------------------------------------------------------------------------------------------------------------------------------------------------------------------------------------------------------------------|
|  | Lock:                                              | 1 electronic code lock each as sluice lock with inter-<br>acting lock, bolt and door position contact. Optio-<br>nally: With switching unit for armed/disarmed func-<br>tion for connection to a burglary alarm system.                                                                                               |
|  | Burglary<br>alarm<br>system :                      | Prepared for connection to a burglary alarm system<br>according to VdS, excluding the proper components<br>of the burglary alarm system. Optionally: Alarm pak-<br>kage with all messages.                                                                                                                            |
|  | Anchoring:                                         | 4-fold, prepared for (but without) tear-off alarm, pins included as standard.                                                                                                                                                                                                                                         |
|  | Equip-<br>ment:                                    | Optionally: Rail skeleton for 2 (3) paper money con-<br>tainers with slide guide. 2-3 LZB paper money con-<br>tainers of aluminium, stackable with seat for elec-<br>tronic transport protection, 2 fall handles, GS tested.                                                                                          |
|  |                                                    |                                                                                                                                                                                                                                                                                                                       |