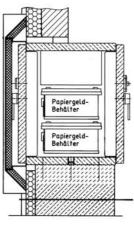

## EL 50. (80.)110/130 **CTS ECS HS**

External dimensions: 800 x 550 x 692 mm (hxwxd) Internal dimensions: 700 x 450 x 443 mm (hxwxd) Weight: approx. 424 kg, volume: approx. 130 l

|  | Characte-<br>ristics and<br>technical<br>features: | System design in 2 sizes, transfer doors on both<br>sides. Only 50 mm thick, therefore optimal useful<br>space and lowest-possible weight. Available as an<br>"indoor" or optionally as an "outdoor" version with<br>weather-proof wall connection and insulated outsi-<br>de wall door, zinc-coated, varnish-coated. |
|--|----------------------------------------------------|-----------------------------------------------------------------------------------------------------------------------------------------------------------------------------------------------------------------------------------------------------------------------------------------------------------------------|
|  | Lock:                                              | 1 electronic code lock each as sluice lock with inter-<br>acting lock, bolt and door position contact. Optio-<br>nally: With switching unit for armed/disarmed func-<br>tion for connection to a burglary alarm system.                                                                                               |
|  | Burglary<br>alarm<br>system :                      | Prepared for connection to a burglary alarm system<br>according to VdS, excluding the proper components<br>of the burglary alarm system. Optionally: Alarm pak-<br>kage with all messages.                                                                                                                            |
|  | Anchoring:                                         | 4-fold, prepared for (but without) tear-off alarm, pins included as standard.                                                                                                                                                                                                                                         |
|  | Equip-<br>ment:                                    | Optionally: Rail skeleton for 2 (3) paper money con-<br>tainers with slide guide. 2-3 LZB paper money con-<br>tainers of aluminium, stackable with seat for elec-<br>tronic transport protection, 2 fall handles, GS tested.                                                                                          |
|  |                                                    |                                                                                                                                                                                                                                                                                                                       |